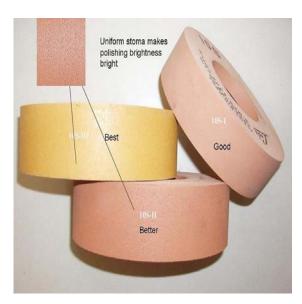

#### Types By Grades

10S-I: It has long durable lifetime and stable performance, mainly be used for polishing building glass which don't have strict high requirement on the polishing brightness.

10S-II: With well-proportioned surface, it can polish glass to great brightness on stable bases. It is mainly be used to polish furniture glass and art glass. The polishing effect is the best among that of the same kind wheels from other manufacturers in China.